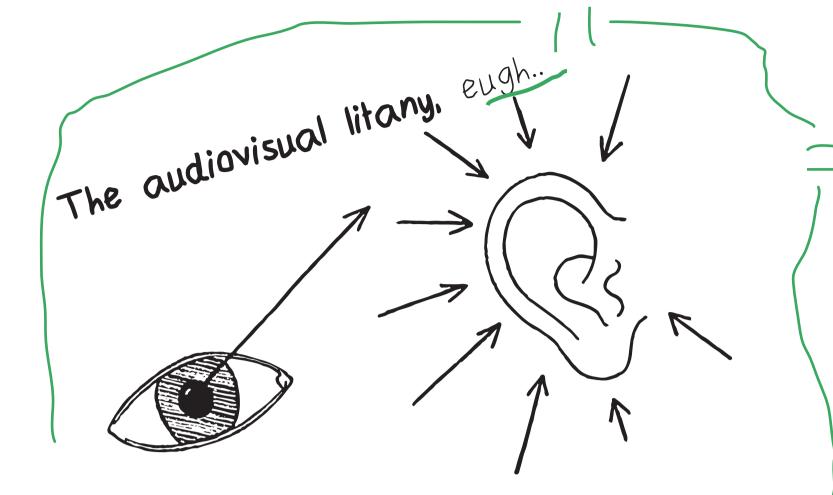

## THE NOISE OF OCEANS Sonic experiences of the objects we cannot see

THE OPPOSED TERMS OF THE AUDIOVISUAL LITANY

| Aural                   |                                   | Visual                                                           |         |                      |
|-------------------------|-----------------------------------|------------------------------------------------------------------|---------|----------------------|
| spherical               | }                                 | directional                                                      |         |                      |
| immersion               | }                                 | perspective                                                      |         |                      |
| affect                  | }                                 | intellect                                                        |         |                      |
| temporal                | }                                 | spatial                                                          |         |                      |
| subjectivity            |                                   | objectivity                                                      |         |                      |
| interior                | Su                                | rface/exterior                                                   |         |                      |
| contact                 |                                   | distance                                                         |         |                      |
| life                    | }                                 | death                                                            |         |                      |
| $\backslash$            | >                                 | ι.                                                               |         | matter/real          |
|                         |                                   |                                                                  |         |                      |
|                         |                                   |                                                                  |         |                      |
|                         |                                   |                                                                  | 1       |                      |
|                         |                                   |                                                                  |         |                      |
|                         |                                   |                                                                  |         |                      |
|                         |                                   |                                                                  |         |                      |
|                         | he Unsoun                         |                                                                  |         |                      |
| pressure                |                                   |                                                                  | _ \     |                      |
| <b>1</b>                | :                                 |                                                                  |         |                      |
|                         |                                   |                                                                  |         | 'UX                  |
|                         |                                   |                                                                  |         | VT c.                |
|                         |                                   |                                                                  |         |                      |
|                         |                                   |                                                                  |         |                      |
|                         |                                   |                                                                  |         |                      |
| • Neural                |                                   | Hypersonic                                                       |         |                      |
| entrainment<br>• Organ  |                                   | modulation of audible<br>frequencies                             |         |                      |
| resonance<br>effects    | threshold of                      | Cavitation and     besting of the body                           |         | d thu                |
| Nausea                  | 120dB                             | heating of the body<br>at high frequencies                       |         | ence, and thu        |
| • Concussion<br>and     | hearing damage                    | <ul> <li>Neural entrainment</li> <li>Tissue damage if</li> </ul> | Experit | SUCCI                |
| physical                | due to prolonged<br>exposure      | prolonged exposure                                               |         |                      |
| impact<br>• Respiration |                                   |                                                                  |         |                      |
| inhibition              |                                   |                                                                  |         |                      |
|                         |                                   |                                                                  |         |                      |
| inaudible               | audible frequencies               | inaudible                                                        |         |                      |
| infrasound              | unsound = nexus                   | ultrasound                                                       |         |                      |
| unsound =<br>sound      | of not-yet-audible<br>frequencies | unsound =<br>sound                                               | Nathre  | is not               |
| becoming                | nequencies                        | becoming                                                         | natur   |                      |
| tactile                 |                                   | neuro-affective                                                  | MUNUFAL | is not<br>and cannot |
|                         |                                   |                                                                  | benatu  |                      |
|                         |                                   |                                                                  |         |                      |
|                         |                                   |                                                                  | $\sim$  |                      |
|                         |                                   |                                                                  | V       | ľ V                  |