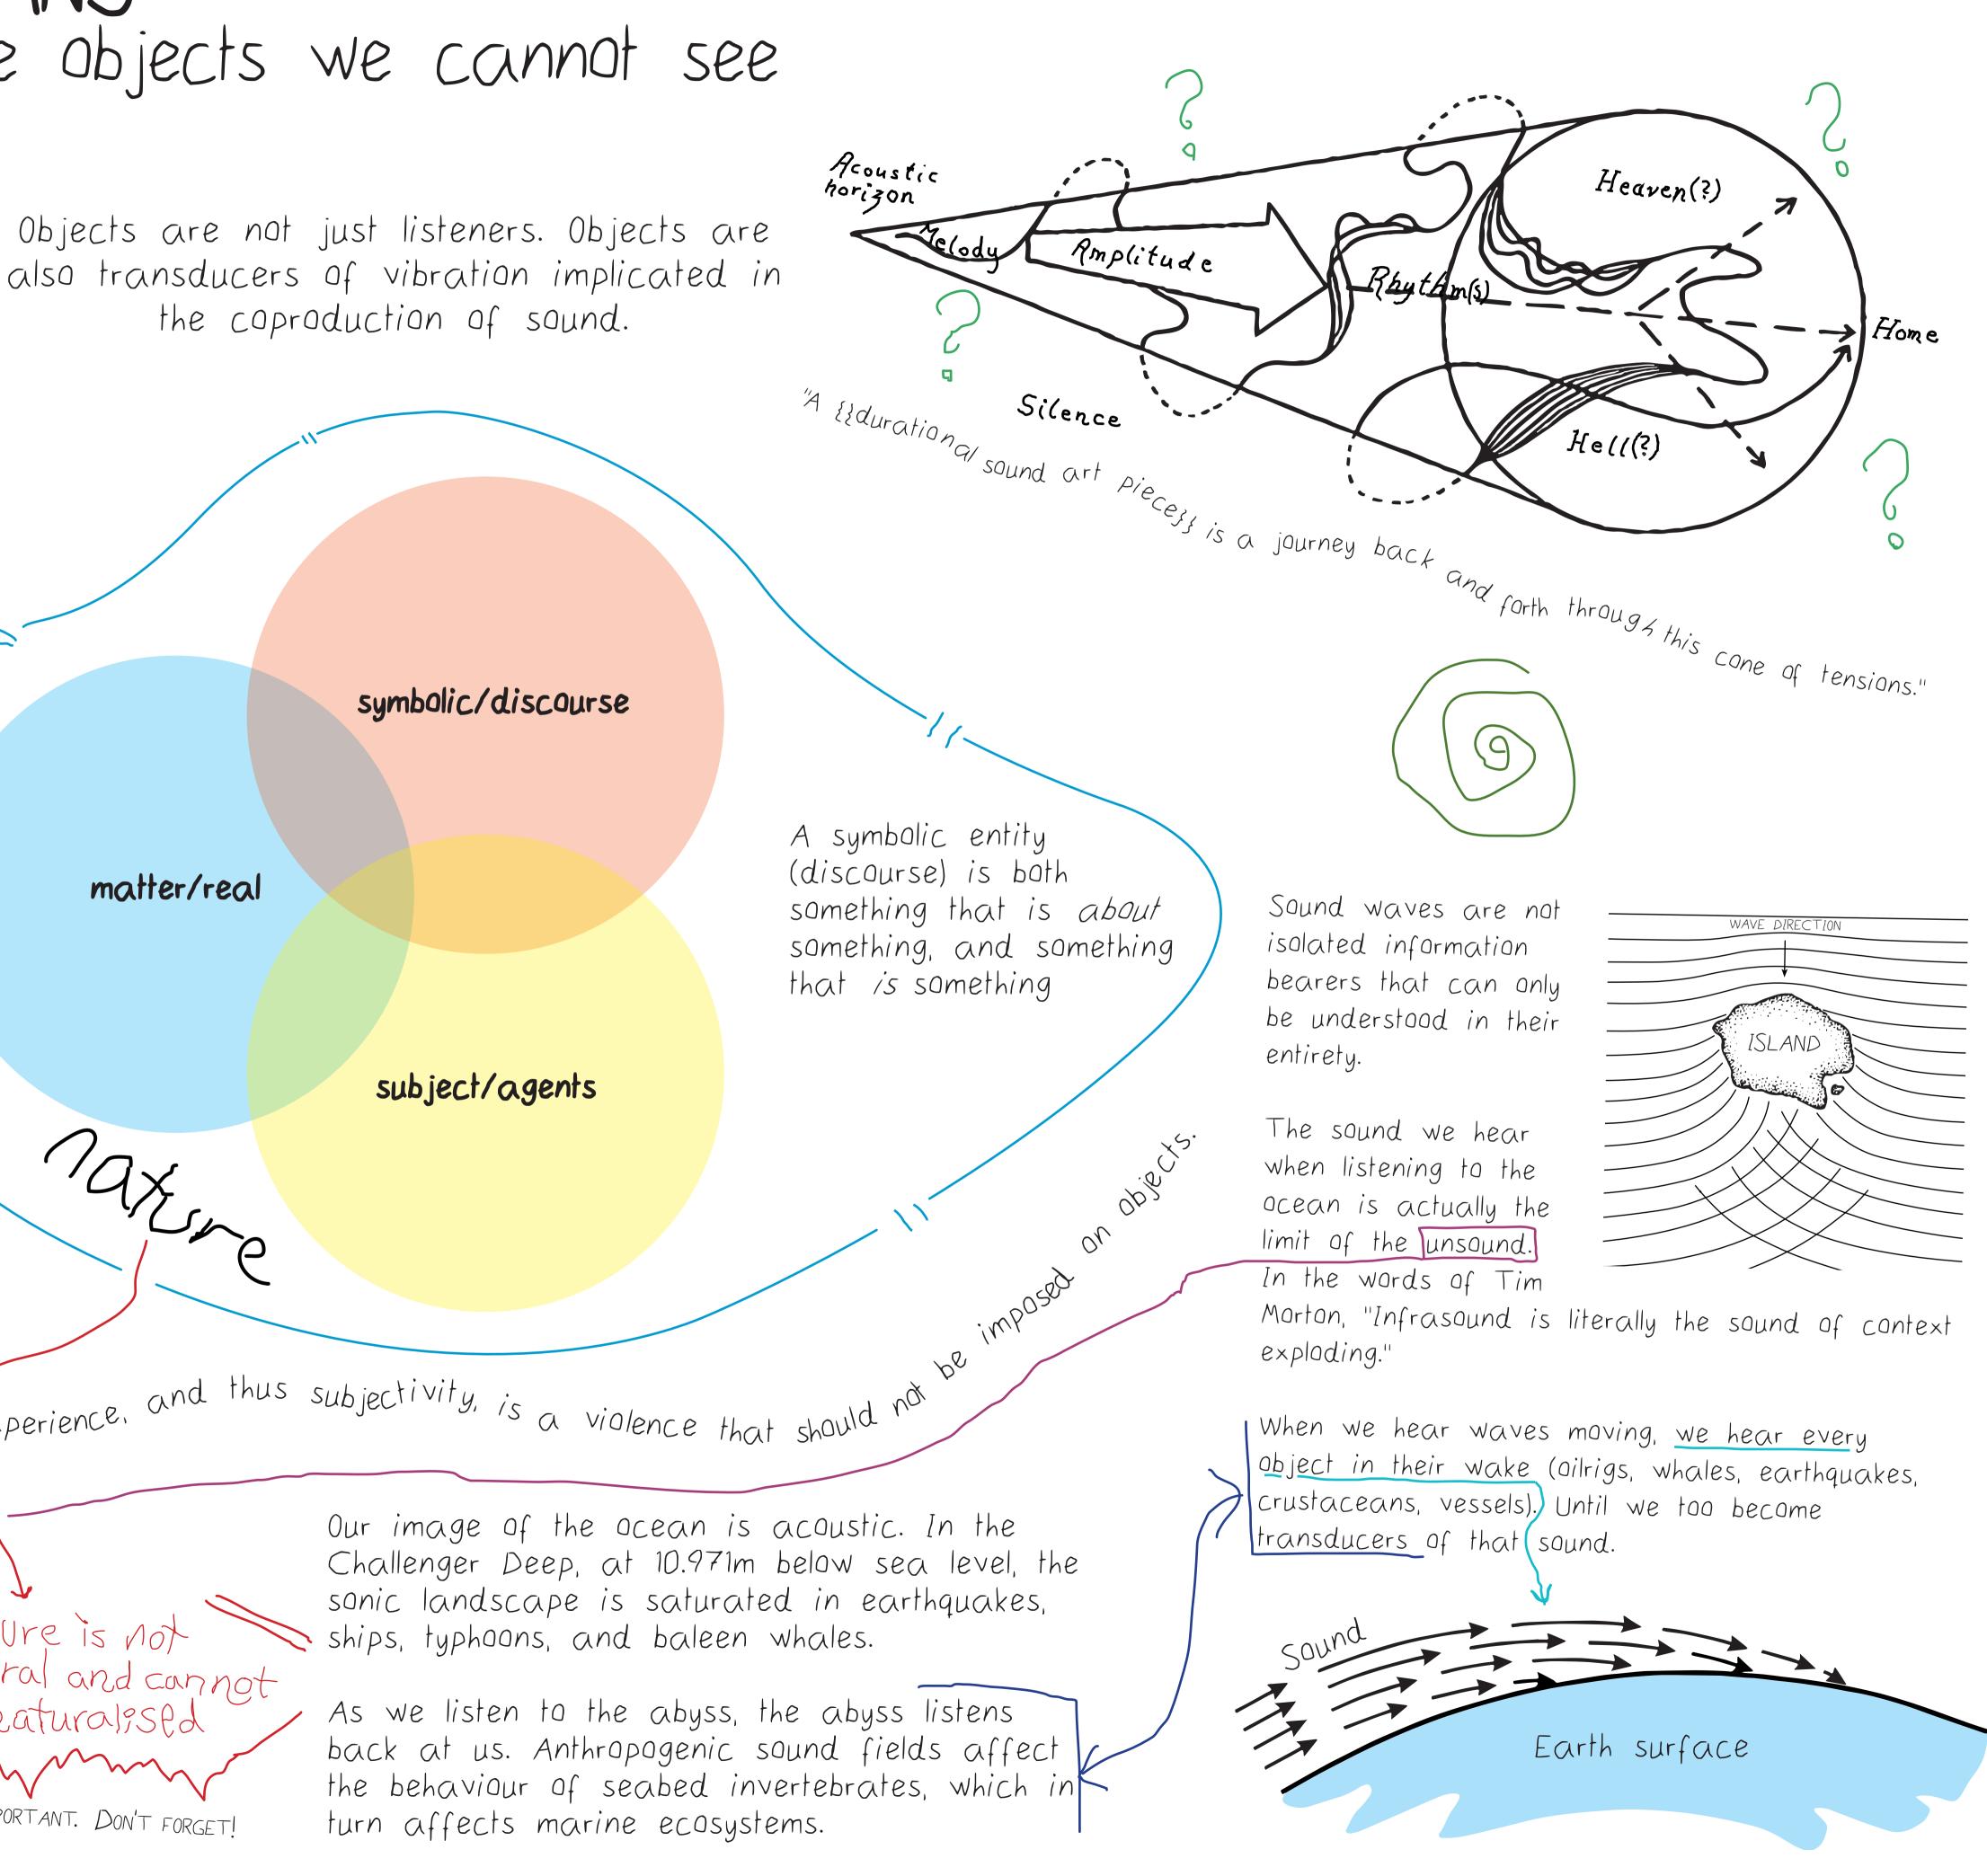

## THE NOISE OF OCEANS Sonic experiences of the objects we cannot see

THE OPPOSED TERMS OF THE AUDIOVISUAL LITANY

| Aural                   |                                   | Visual                                                           |         |                      |
|-------------------------|-----------------------------------|------------------------------------------------------------------|---------|----------------------|
| spherical               | }                                 | directional                                                      |         |                      |
| immersion               | }                                 | perspective                                                      |         |                      |
| affect                  | }                                 | intellect                                                        |         |                      |
| temporal                | }                                 | spatial                                                          |         |                      |
| subjectivity            |                                   | objectivity                                                      |         |                      |
| interior                | Su                                | rface/exterior                                                   |         |                      |
| contact                 |                                   | distance                                                         |         |                      |
| life                    | }                                 | death                                                            |         |                      |
| $\backslash$            | >                                 | ι.                                                               |         | matter/real          |
|                         |                                   |                                                                  |         |                      |
|                         |                                   |                                                                  |         |                      |
|                         |                                   |                                                                  | 1       |                      |
|                         |                                   |                                                                  |         |                      |
|                         |                                   |                                                                  |         |                      |
|                         |                                   |                                                                  |         |                      |
|                         | he Unsoun                         |                                                                  |         |                      |
| pressure                |                                   |                                                                  | _ \     |                      |
| <b>1</b>                | :                                 |                                                                  |         |                      |
|                         |                                   |                                                                  |         | 'UX                  |
|                         |                                   |                                                                  |         | VT c.                |
|                         |                                   |                                                                  |         |                      |
|                         |                                   |                                                                  |         |                      |
|                         |                                   |                                                                  |         |                      |
| • Neural                |                                   | Hypersonic                                                       |         |                      |
| entrainment<br>• Organ  |                                   | modulation of audible<br>frequencies                             |         |                      |
| resonance<br>effects    | threshold of                      | Cavitation and     besting of the body                           |         | d thu                |
| Nausea                  | 120dB                             | heating of the body<br>at high frequencies                       |         | ence, and thu        |
| • Concussion<br>and     | hearing damage                    | <ul> <li>Neural entrainment</li> <li>Tissue damage if</li> </ul> | Experit | SUCCI                |
| physical                | due to prolonged<br>exposure      | prolonged exposure                                               |         |                      |
| impact<br>• Respiration |                                   |                                                                  |         |                      |
| inhibition              |                                   |                                                                  |         |                      |
|                         |                                   |                                                                  |         |                      |
| inaudible               | audible frequencies               | inaudible                                                        |         |                      |
| infrasound              | unsound = nexus                   | ultrasound                                                       |         |                      |
| unsound =<br>sound      | of not-yet-audible<br>frequencies | unsound =<br>sound                                               | Nathre  | is not               |
| becoming                | nequencies                        | becoming                                                         | natur   |                      |
| tactile                 |                                   | neuro-affective                                                  | MUNUFAL | is not<br>and cannot |
|                         |                                   |                                                                  | benatu  |                      |
|                         |                                   |                                                                  |         |                      |
|                         |                                   |                                                                  | $\sim$  |                      |
|                         |                                   |                                                                  | V       | ľ V                  |

20Hz

20kHz

frequency

VERY IMPORTANT. DON'T FORGET!